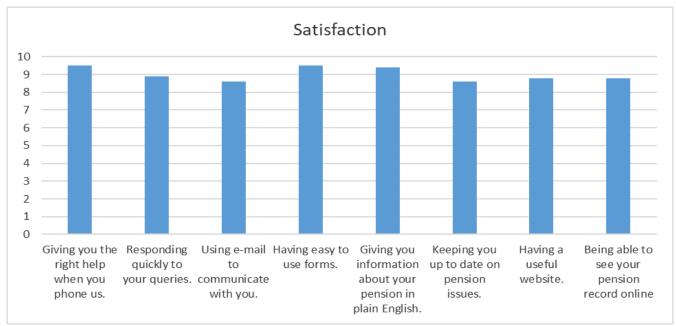

The charts below give a picture of the customers overall views about our services;