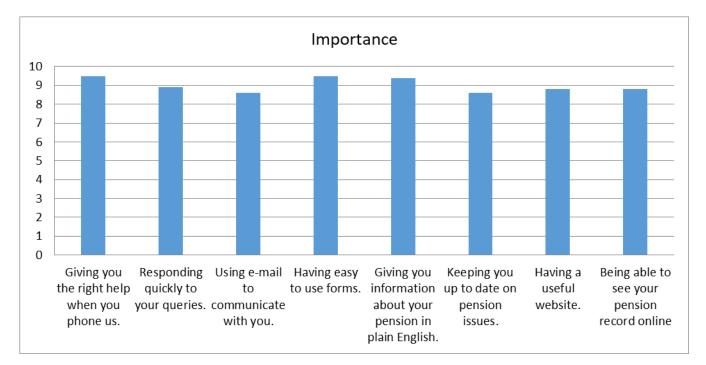

The charts below give a picture of the customers overall views about our services;